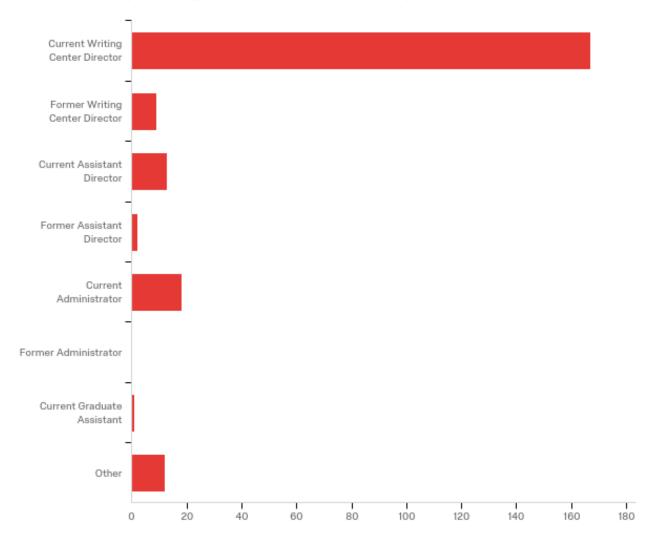

### Q1 - Please indicate your writing center position. Select all the apply

| # | Answer                          | %      | Count |
|---|---------------------------------|--------|-------|
| 1 | Current Writing Center Director | 83.92% | 167   |
| 2 | Former Writing Center Director  | 4.52%  | 9     |
| 3 | Current Assistant Director      | 6.53%  | 13    |
| 4 | Former Assistant Director       | 1.01%  | 2     |
| 5 | Current Administrator           | 9.05%  | 18    |
| 6 | Former Administrator            | 0.00%  | 0     |

| 7 | Current Graduate Assistant | 0.50% | 1   |
|---|----------------------------|-------|-----|
| 8 | Other                      | 6.03% | 12  |
|   | Total                      | 100%  | 199 |