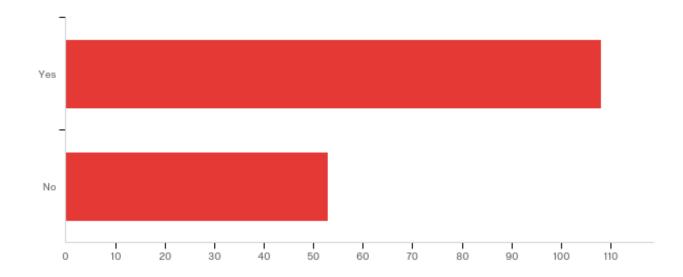

# Q9 - Do you offer a tutor training course?

| # | Answer | %      | Count |
|---|--------|--------|-------|
| 1 | Yes    | 67.08% | 108   |
| 2 | No     | 32.92% | 53    |
|   | Total  | 100%   | 161   |