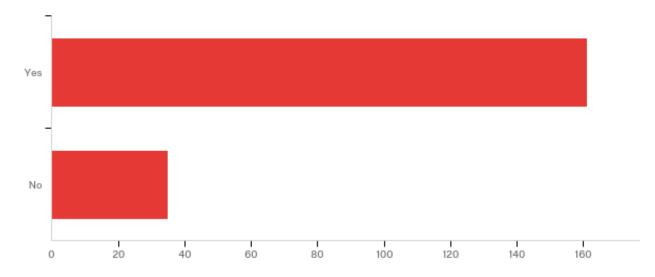

# Q8 - Does your center offer workshops?

| # | Answer | %      | Count |
|---|--------|--------|-------|
| 1 | Yes    | 82.14% | 161   |
| 2 | No     | 17.86% | 35    |
|   | Total  | 100%   | 196   |