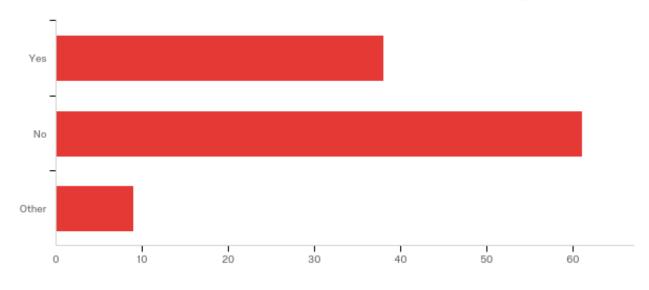

Q10 - Do you discuss the development and facilitation of workshops in the tutor training course?

| # | Answer | % | Count |
|---|--------|---|-------|
|   |        |   |       |

| 1 | Yes   | 35.19% | 38  |
|---|-------|--------|-----|
| 2 | No    | 56.48% | 61  |
| 3 | Other | 8.33%  | 9   |
|   | Total | 100%   | 108 |